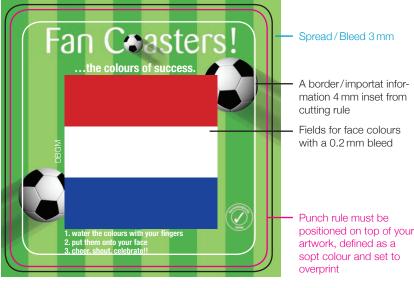

## 3. Technical information

- Please make sure that your design corresponds with one of the following colour variations:
  - CMYK scale + max. 1 spot colour (All graphics and images must be in CMYK format, resolution 300dpi, no RGB).
  - max. 5 spot colours (only for **uncoated papers**). Spot colours must be clearly defined as Pantone **uncoated** (PMS **U**), HKS **N** colour schemes).
- The desired face paint colours must be defined as spot colours. Nevertheless, please integrate the colours into the layout; the area under the face paint colours should not be white.
- The positioning of the face paint colour may differ slightly to that of the preprinted surface. Please add a bleed of +0.2 mm to the face paint colours.
- The following standard face paint colours are available (the indicated Pantone values are only references and may differ slightly from the face paint colours themselves). Other colours upon request.

black (Pantone Black)
yellow (Pantone Yellow)
turquoise (Pantone 326)

red (Pantone 1795)
blue (Pantone 2945)
green (Pantone 3415)

orange (Pantone 7416)
white

• Please make available either a print ready PDF (compatibility: Acrobat 5 (1.4)) or open files with all linked images and graphics (TIFF, BMP, EPS); separate images - all links must be updated.

 Be sure to state the program (Adobe InDesign, QuarkExpress, Adobe Illustrator, Freehand, Photoshop, CoralDraw) and version used.

- A negative text in 4-color images must be a bold typeface with a minimum size of 8 point, otherwise the ink may run together.
- Shapes: Standard shapes:
  - round 107 mm
  - square 93 x 93 mm, corner radius (12 mm)