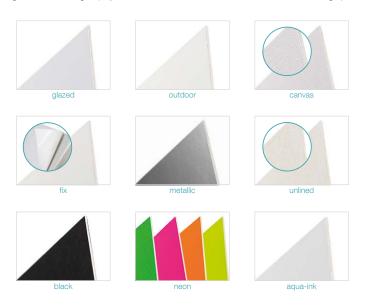

Beer mats

Letterpress beer mats

Augmented reality coasters

Door hangers

Games

Postcards

KATZ DISPLAY BOARD is the premium substrate especially designed for digital printing. Whether used for POS signage, hanging display, interior design or free standing display units, KATZ DISPLAY BOARD offers versatile converting options.