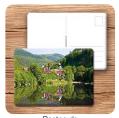

Beer mats

Letterpress beer mats

Augmented reality coasters

Door hangers

Games

Postcards

KATZ DISPLAY BOARD is the premium substrate especially designed for digital printing. Whether used for POS signage, hanging display, interior design or free standing display units, KATZ DISPLAY BOARD offers versatile converting options.