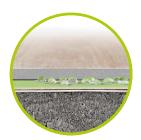

The eco-friendly insulation boards from KATZ convince due to concentrating on the most important aspects: building biology and functionality. Thanks to their special surface structures, GREEN LIGNIN products cling to the top layer of flooring like a gecko, achieving outstanding acoustic properties that lead to reductions in both impact and room sound.