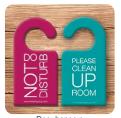

Beer mats

Letterpress beer mats

Augmented reality coasters

Door hangers

Games

Postcards

KATZ DISPLAY BOARD is the premium substrate especially designed for digital printing. Whether used for POS signage, hanging display, interior design or free standing display units, KATZ DISPLAY BOARD offers versatile converting options.