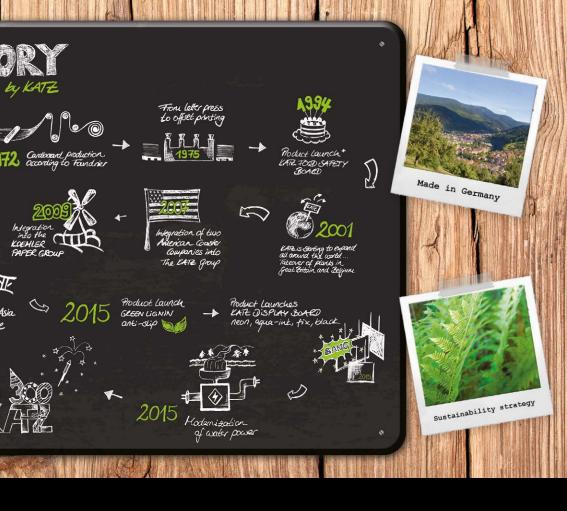

## VERSATILE AND SUSTAINABLE - OUR SPECIAL WOOD PULP-BASED MATERIAL

But we do that one thing outstandingly well! We offer premium quality, maximum sustainability and all the added value that people expect from German-made products. Our real skill lies in what we do with this versatile material.

It's the perfect material for coasters, without a doubt. But our constant stream of creative ideas has shown that this unique material can stretch a lot further than just beer mats.



The KATZ Group has also established an excellent reputation in industry with its KATZ FOOD SAFETY BOARD, KATZ AIRFRESHENER BOARD and special-purpose materials, which are designed to meet the most demanding industrial standards.

Our product development team has also come up with genuine alternatives to the raw materials used in the POS and impact sound markets in the form of our KATZ DISPLAY BOARD and GREEN LIGNIN products.



Are you looking for a subtle, tactile form of advertising to give your ad campaign just the right feel? Coasters, games, postcards, door hangers and similar items are not just an excellent means of putting across good ideas, they also offer a refreshingly different medium for communicating brand messages. No other form of advertising can match their tactile qualiti