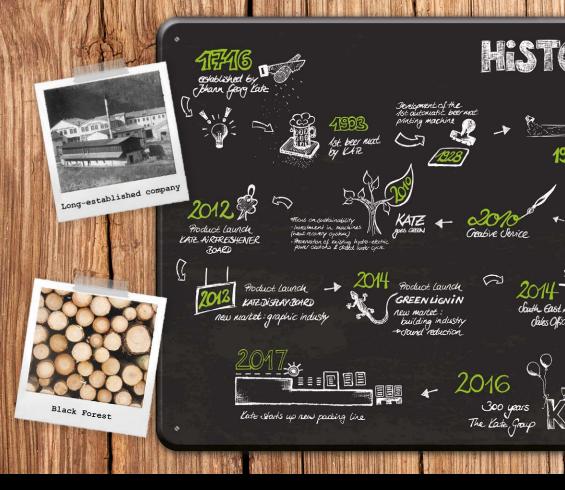

## VERSATILE AND SUSTAINABLE - OUR SPECIAL WOOD PULP-BASED MATERIAL

But we do that one thing outstandingly well! We offer premium quality, maximum sustainability and all the added value that people expect from German-made products. Our real skill lies in what we do with this versatile material.

It's the perfect material for coasters, without a doubt. But our constant stream of creative ideas has shown that this unique material can stretch a lot further than just beer mats.



The KATZ Group has also established an excellent reputation in industry with its KATZ FOOD SAFETY BOARD, KATZ AIRFRESHENER BOARD and special-purpose materials, which are designed to meet the most demanding industrial standards.

Our product development team has also come up with genuine alternatives to the raw mat