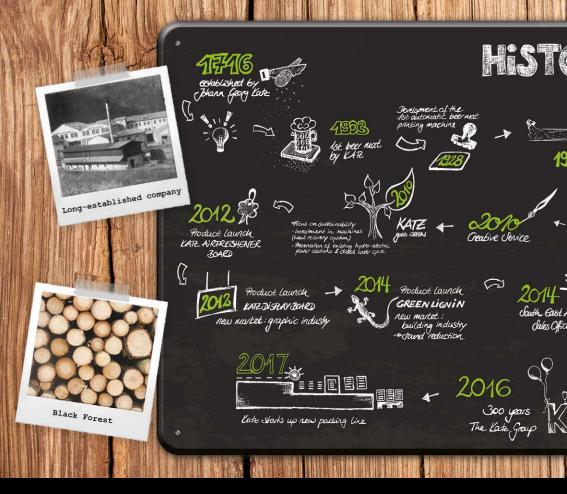

## S PRODUCTS PRO **RODUCTS PRODUCTS F**





## VERSATILE AND SUSTAINABLE - OUR SPECIAL WOOD PULP-BASED MATERIAL

But we do that one thing outstandingly well! We offer premium quality, maximum sustainability and all the added value that people expect from German-made products. Our real skill lies in what we do with this versatile material. It's the perfect material for coasters, without a doubt. But our constant stream of creative ideas has shown that this unique material can stretch a lot further than just beer mats.



The KATZ Group has also established an excellent reputation in industry with its KATZ FOOD SAFETY BOARD, KATZ AIRFRES-HENER BOARD and special-purpose materials, which are designed to meet the most demanding industrial standards. Our product development team has also come up with genuine alternatives to the raw mate