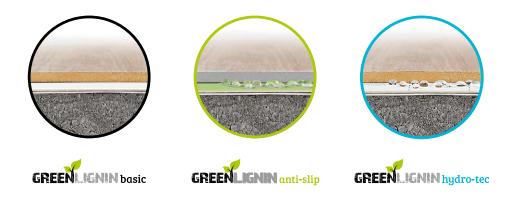

The eco-friendly insulation boards from KATZ convince due to concentrating on the most important aspects: building biology and functionality. Thanks to their special surface structures, GREEN LIGNIN products cling to the top layer of flooring like a gecko, achieving outstanding acoustic properties that lead to reductions in both impact and room sound.

www.blauer-engel.de/uz156

www.greenlignin.de

KATZ special materials constitute a genuine alternative raw material for industry. Our wood pulp-based material has won widespread acclaim for its eco-friendliness, low weight, easily converted and wide range of applications.