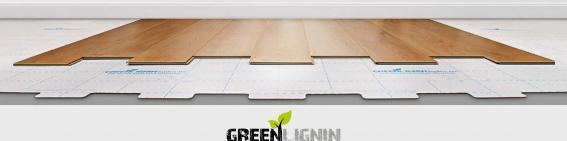

The eco-friendly insulation boards from KATZ convince due to concentrating on the most important aspects: building biology and functionality. Thanks to their special surface structures, GREEN LIGNIN products cling to the top layer of flooring like a gecko, achieving outstanding acoustic properties that lead to reductions in both impact and room sound.

www.blauer-engel.de/uz156

www.greenlignin.de

KATZ special materials constitute a genuine alternative raw material for industry. Our wood pulp-based material has won widespread acclaim for its eco-friendliness, low weight, easily converted and wide range of applications.