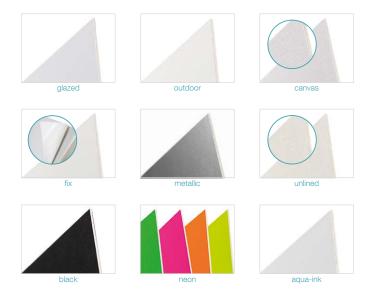

Beer mats

Letterpress beer mats

Augmented reality coasters

Door hangers

Games

Postcards

KATZ DISPLAY BOARD is the premium substrate especially designed for digital printing. Whether used for POS signage, hanging display, interior design or free standing display units, KATZ DISPLAY BOARD offers versatile converting options.