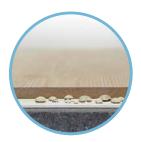

The eco-friendly insulation boards from KATZ convince due to concentrating on the most important aspects: building biology and functionality. Thanks to their special surface structures, GREEN LIGNIN products cling to the top layer of flooring like a gecko, achieving outstanding acoustic properties that lead to reductions in both impact and room sound.