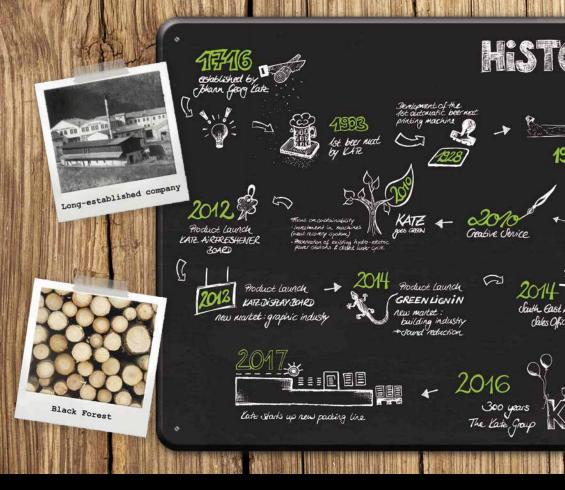

## VERSATILE AND SUSTAINABLE - OUR SPECIAL WOOD PULP-BASED MATERIAL

But we do that one thing outstandingly well! We offer premium quality, maximum sustainability and all the added value that people expect from German-made products. Our real skill lies in what we do with this versatile material.

It's the perfect material for coasters, without a doubt. But our constant stream of creative ideas has shown that this unique material can stretch a lot further than just beer mats.



The KATZ Group has also established an excellent reputation in industry with its KATZ FOOD SAFETY BOARD, KATZ AIRFRESHENER BOARD and special-purpose materials, which are designed to meet the most demanding industrial standards.

Our product development team has also come up with genuine alternatives to the raw mat